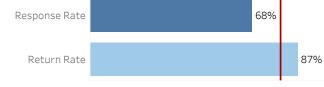

## Returned

| DFA<br>86%            | DPMG<br>95%             |        | NSGEU<br>Local 99<br>83% |
|-----------------------|-------------------------|--------|--------------------------|
| NSGEU Local 77<br>88% |                         |        |                          |
|                       | Faculty Non<br>Union >= | Senior |                          |

Undergraduate & Technology

Returned

18%

Graduate Residency 19%

Graduate & Post

See Definitions & Methods for legend and details

16-Jul-2018