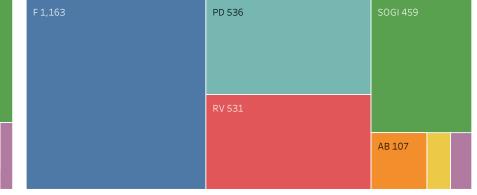

## Dalhousie University Student Census Dec 1, 2017

Headcount

18,846

Response by Faculty

Select faculty to keep/exclude and click + for detail

| Representation            |        |     |     |    |     |      |      |    |
|---------------------------|--------|-----|-----|----|-----|------|------|----|
|                           | Total  | F   | RV  | AB | PD  | SOGI | AFNS | МК |
| Agriculture               | 848    | 64% | 6%  | 4% | 8%  | 6%   | 0%   | 1% |
| Architecture and Planning | 379    | 52% | 12% | 2% | 6%  | 7%   | 0%   | 0% |
| Arts and Social Sciences  | 2,195  | 67% | 11% | 4% | 11% | 8%   | 2%   | 1% |
| Computer Science          | 1,251  | 23% | 10% | 2% | 6%  | 4%   | 1%   | 0% |
| Dentistry                 | 247    | 58% | 19% | 4% | 4%  | 2%   | 3%   | 2% |
| Engineering               | 2,654  | 22% | 12% | 2% | 5%  | 3%   | 1%   | 0% |
| Graduate Studies          | 92     | 60% | 9%  | 2% | 2%  | 5%   | 0%   | 0% |
| Health Professions        | 3,083  | 80% | 10% | 6% | 9%  | 5%   | 2%   | 1% |
| Interdisciplinary/Multi F | 113    | 50% | 8%  | 4% | 9%  | 4%   | 0%   | 2% |
| Management                | 2,228  | 47% | 7%  | 2% | 6%  | 3%   | 0%   | 0% |
| Medicine                  | 1,262  | 52% | 6%  | 2% | 2%  | 3%   | 0%   | 0% |
| Schulich School of Law    | 503    | 54% | 11% | 6% | 8%  | 5%   | 2%   | 3% |
| Science                   | 3,991  | 63% | 11% | 3% | 8%  | 6%   | 1%   | 1% |
| Grand Total               | 18,846 | 55% | 10% | 3% | 7%  | 5%   | 1%   | 1% |