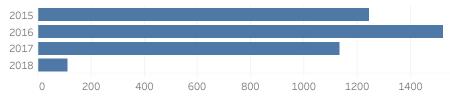

| 1%   | 1%   | 1%   |                       | МК          | 0%   | 0%   | 0%   | 0%   | 0%   | 0%   | 0%   | 1%   |                      |
| MK Female   | 75%  | 73%  | 75%  | 78%  | 80%  | 81%  | 78%  | 79%  | $\checkmark$          | MK Female   | 60%  | 82%  | 84%  | 81%  | 81%  | 78%  | 67%  | 70%  | $\frown$             |
| MK+         | 33%  | 36%  | 50%  | 44%  | 40%  | 33%  | 31%  | 32%  | $\frown$              | MK+         | 20%  | 0%   | 5%   | 3%   | 0%   | 14%  | 18%  | 33%  |                      |

See Definitions & Methods for legend and details



# **Be Counted Census Activity**

https://dal.ca/becounted

Student Activity



### 600 Campaign 2017 1,568 400 200 1-Nov-17 1-Dec-17 1-Jan-18 1-Feb-18 1-Mar-18 1-Apr-18 1-May-18

#### From November 2017

#### Census Returned





#### Census Returned

From November 2017



## Self-Identified in 2017



## Self-Identified in 2017



See Definitions & Methods for legend and details

## **Dalhousie University** Employee Census Dec 1, 2017

Units

Health

Medicine

Science

Response by Unit

Select unit to keep/exclude and click + for detail

Headcount

3,204



## Representation

|                             | Total | F   | RV  | AB | PD | SOGI | AFNS | МК |
|-----------------------------|-------|-----|-----|----|----|------|------|----|
| Confid Clerical Secretarial | 11    | 91% | 9%  | 9% | 9% | 0%   | 0%   | 0% |
| DFA                         | 955   | 46% | 15% | 1% | 6% | 4%   | 0%   | 1% |
| DPMG                        | 690   | 73% | 8%  | 3% | 7% | 6%   | 1%   | 1% |
| Faculty Non Union >= 50%    | 139