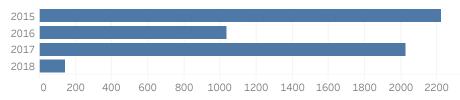

### 600 Campaign 2017 1,568 400 200 1-Nov-17 1-Dec-17 1-Jan-18 1-Feb-18 1-Mar-18 1-Apr-18 1-May-18

#### From November 2017

#### Census Returned

#### Census Returned

From November 2017