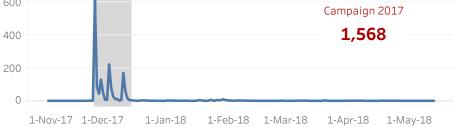

# **Be Counted Census Activity**

https://dal.ca/becounted

Student Activity

### 600 Campaign 2017 1,568 400 200 1-Nov-17 1-Dec-17 1-Jan-18 1-Feb-18 1-Mar-18 1-Apr-18 1-May-18

#### From November 2017