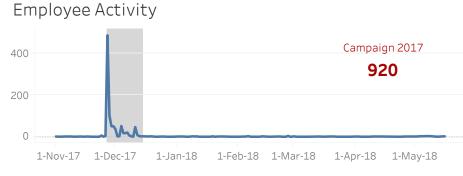

# **Be Counted Census Activity**

https://dal.ca/becounted

Student Activity

### 600 Campaign 2017 1,568 400 200 1-Nov-17 1-Dec-17 1-Jan-18 1-Feb-18 1-Mar-18 1-Apr-18 1-May-18

#### From November 2017