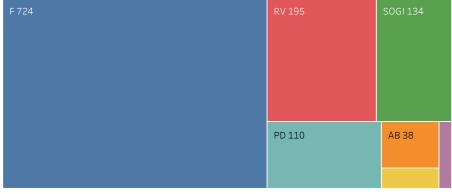

## Self-Identified in 2017

## Self-Identified in 2017

See Definitions & Methods for legend and details

## Representation

|                             | Total | F   | RV  | AB | PD | SOGI | AFNS | МК |
|-----------------------------|-------|-----|-----|----|----|------|------|----|
| Confid Clerical Secretarial | 11    | 91% | 9%  | 9% | 9% | 0%   | 0%   | 0% |
| DFA                         | 955   | 46% | 15% | 1% | 6% | 4%   | 0%   | 1% |
| DPMG                        | 690   | 73% | 8%  | 3% | 7% | 6%   | 1%   | 1% |
| Faculty Non Union >= 50%    | 139   | 35% | 12% | 1% | 2% | 2%   | 0%   | 0% |
| NSGEU Local 77              | 862   | 71% | 11% | 2% | 6% | 4%   | 2%   | 2% |
| NSGEU Local 99              | 350   | 32% | 14% | 3% | 4% | 2%   | 5%   | 2% |
| Other Staff                 | 42    | 50% | 7%  | 5% | 2% | 2%   | 2%   | 2% |
| Research Temps              | 58    | 60% | 10% | 0% | 3% | 0%   | 0%   | 0% |
| Senior Administration       | 97    | 53% | 6%  | 2% | 6% | 6%   | 0%   | 1% |
| Grand Total                 | 3,204 | 57% | 12% | 2% | 6% | 4%   | 2%   | 1% |