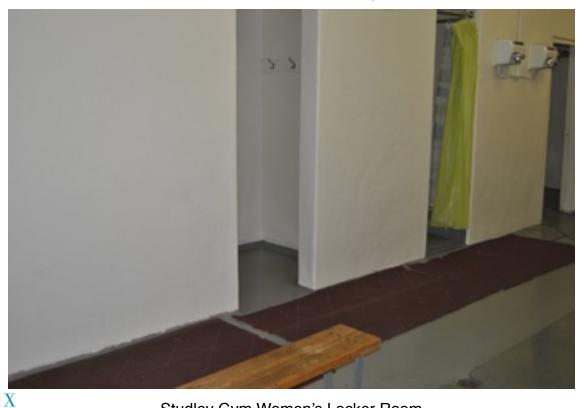

Central Services Level One - Emergency Shower (Potential to be Changed into a AT Shower Facility

Studley Gym Women's Locker Room

Studley Gym Women's Locker Room

Studley Gym Men's Locker Room

LSRI Basement