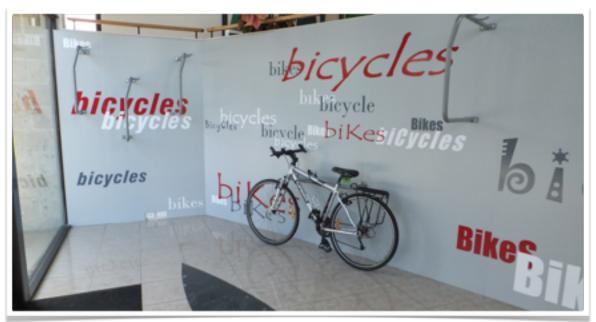

The Government of Western Australia's Department of Sport and Recreation's office is leading by example and setting the wheels in motion for more healthy, active workplaces in the region by installing a "bike wall". The office's foyer has been transformed into a safe and secure bike storage area and supports existing shower and change room facilities offered for staff who use active transport to get to work. (http://www.dsr.wa.gov.au/roll-up-and-check-out-albanys-new-bike-wall)