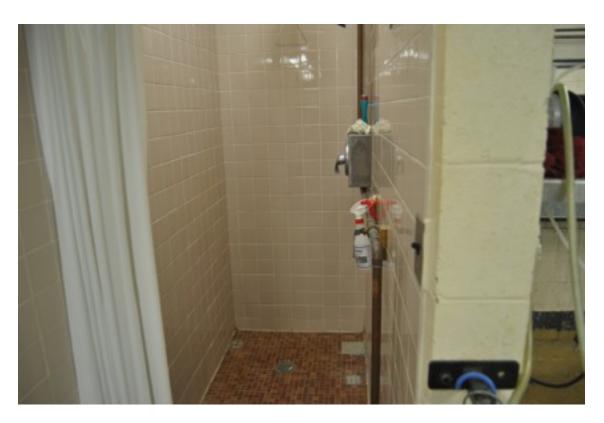

Student Union Building Level 3

**Tupper Building Basement** 

Sexton Library Building Complex Women's Locker Room

Murray Building

LSC Room 1818

LSC Room 2687

Central Services Level 2 Men's Locker Room

Central Services Level 2 Unisex Shower