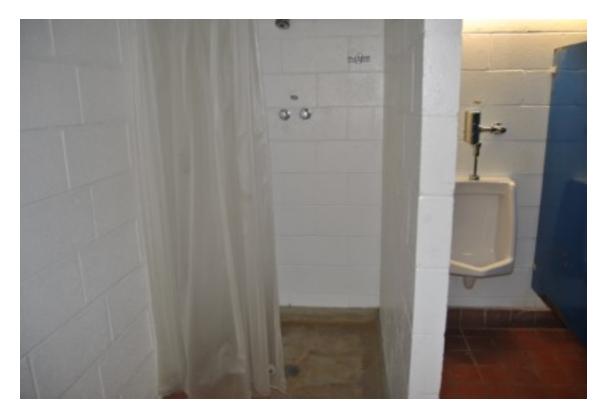

Student Union Building Level 3

**Tupper Building Basement** 

Sexton Library Building Complex Women's Locker Room

Murray Building

LSC Room 1818

LSC Room 2687

Central Services Level 2 Men's Locker Room

Central Services Level 2 Unisex Shower

Central Services Level One - Emergency Shower (Potential to be Changed into a AT Shower Facility

Studley Gym Women's Locker Room

Studley Gym Women's Locker Room

Studley Gym Men's Locker Room

LSRI Basement